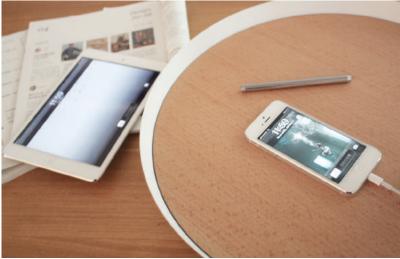

## **CARRY** 盛

CARRY marries utility with design. Not only is the CARRY chic enough to spruce up any space, it also serves as a great light source, it is strategically designed with a plate to hold daily essentials such as keys and coins. The CARRY helps you achieve meticulous order in a fast paced society, a must-have for any modern lifestyle. The lamp comes equipped with a USB adapter, specially designed for our technology enriched way of life.