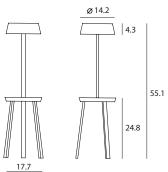

## Carry Floor

SQ-6350MFU E26 2 x Max 60W On/off push switch USB charger

Materials: steel, beech
Color: matt black + red tray w/
red textile cord
matt white + beech tray w/
black textile cord

matt black + red tray

matt white + beech tray

Measurement : inches
CARRY / 2