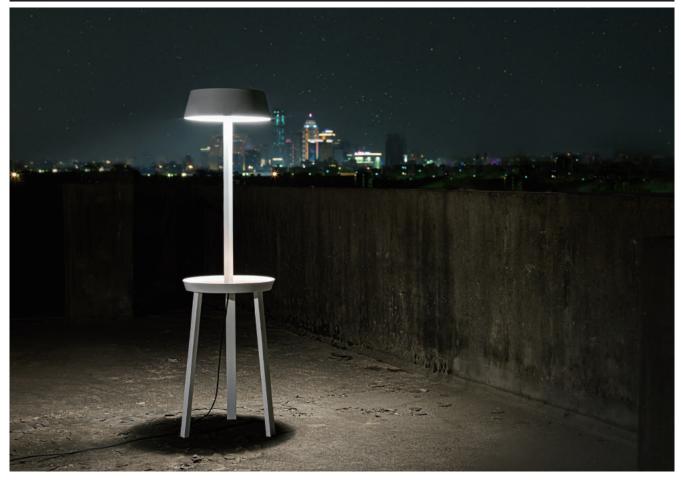

## **CARRY** 盛

CARRY marries utility with design. Not only is the CARRY chic enough to spruce up any space, it also serves as a great light source, it is strategically designed with a plate to hold daily essentials such as keys and coins. The CARRY helps you achieve meticulous order in a fast paced society, a must-have for any modern lifestyle. The lamp comes equipped with a USB adapter, specially designed for our technology enriched way of life.

## Carry Floor

SQ-6350MFU E26 2 x Max 60W On/off push switch USB charger

Materials: steel, beech
Color: matt black + red tray w/
red textile cord
matt white + beech tray w/
black textile cord

matt black + red tray