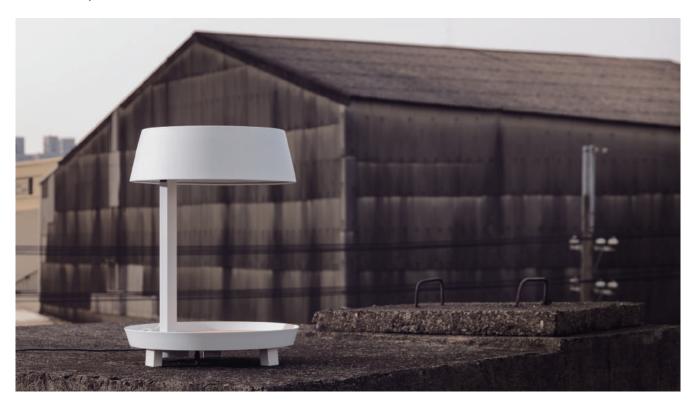

## **CARRY** 盛

CARRY marries utility with design. Not only is the CARRY chic enough to spruce up any space, it also serves as a great light source, it is strategically designed with a plate to hold daily essentials such as keys and coins. The CARRY helps you achieve meticulous order in a fast paced society, a must-have for any modern lifestyle. The lamp comes equipped with a USB adapter, specially designed for our technology enriched way of life.

## Carry Floor

SQ-6350MFU E26 2 x Max 60W On/off push switch USB charger

Materials: steel, beech
Color: matt black + red tray w/
red textile cord
matt white + beech tray w/
black textile cord

matt black + red tray