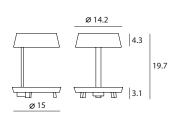

## Carry Floor

SQ-6350MFU E26 2 x Max 60W On/off push switch USB charger

Materials: steel, beech
Color: matt black + red tray w/
red textile cord
matt white + beech tray w/
black textile cord

matt black + red tray

matt white + beech tray

Measurement : inches
CARRY / 2