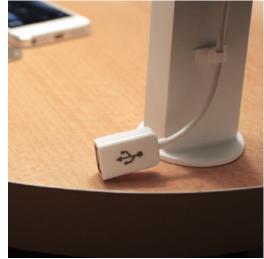

## **CARRY** 盛

CARRY marries utility with design. Not only is the CARRY chic enough to spruce up any space, it also serves as a great light source, it is strategically designed with a plate to hold daily essentials such as keys and coins. The CARRY helps you achieve meticulous order in a fast paced society, a must-have for any modern lifestyle. The lamp comes equipped with a USB adapter, specially designed for our technology enriched way of life.