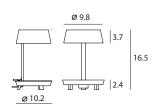

## Carry Table Mini SQ-6353MDU

E26 1 x Max 60W On/off rocker switch USB charger

Materials : steel, beech Color : matt black + red tray w/ red textile cord matt white + beech tray w/ black textile cord

## Carry Table

SQ-6350MDU E26 2 x Max 60W On/off push switch USB charger

Materials: steel, beech
Color: matt black + red tray w/
red textile cord
matt white + beech tray w/
black textile cord