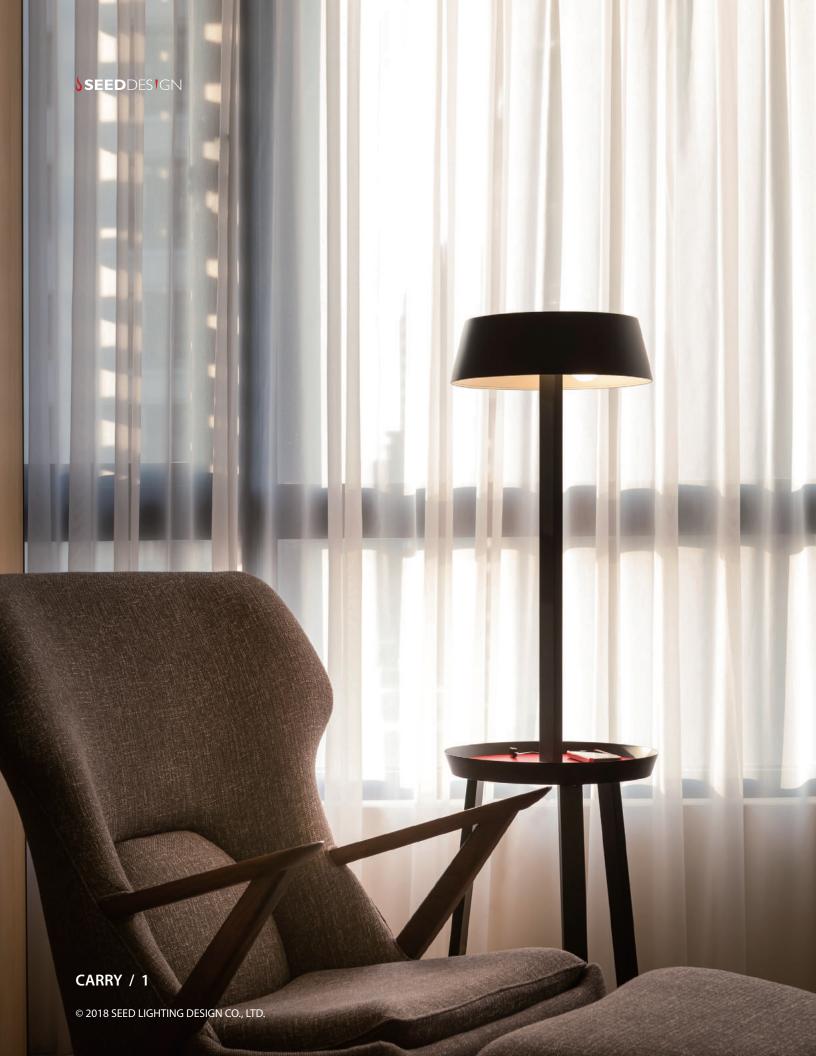

## **CARRY** 盛

CARRY marries utility with design. Not only is the CARRY chic enough to spruce up any space, it also serves as a great light source, it is strategically designed with a plate to hold daily essentials such as keys and coins. The CARRY helps you achieve meticulous order in a fast paced society, a must-have for any modern lifestyle. The lamp comes equipped with a USB adapter, specially designed for our technology enriched way of life.

## Carry Floor

SQ-6350MFU E26 2 x Max 60W On/off push switch USB charger

Materials: steel, beech
Color: matt black + red tray w/
red textile cord
matt white + beech tray w/
black textile cord

matt black + red tray